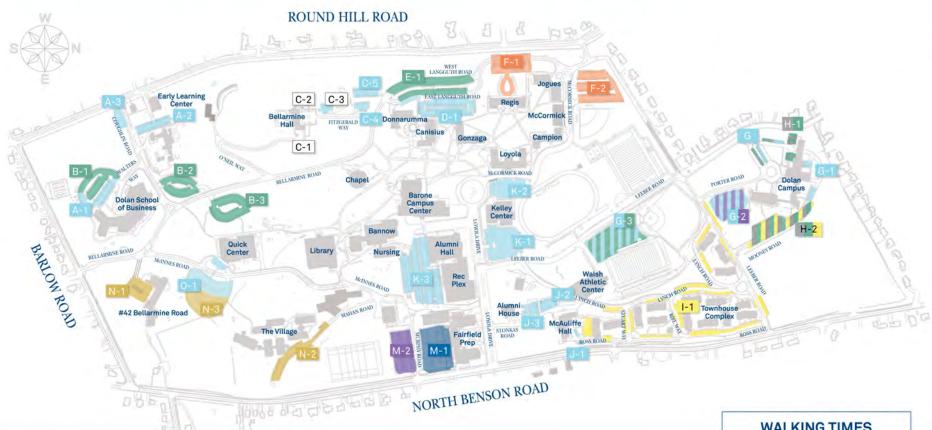

# Fairfield University Campus Parking Map

Visitors may park in lots C-1, C-2, C-3, and K-1, or they may obtain a visitor pass for additional parking. Guests of residents must register with the Department of Public Safety.

Faculty and staff are requested to park in blue zone areas when possible. However, the University reserves the right to restrict lots when necessary.

Parking at Fairfield University is at your own risk. Fairfield University is not responsible for the theft and/or damage of vehicles and/or personal property.

### PARKING LEGEND

# Blue Zone

Lots A-1, A-2, A-3, C-4, C-5, D-1, G, G-1, G-2, G-3, J-1, J-2, J-3, K-1, K-2, K-3, and 0-1

### Dark Blue Zone Lot M-1

**Orange Zone** Lots F-1 and F-2

# Yellow Zone

Lots H-2 and I-1

#### Purple Zone Lots M-2 and G-2

Gold Zone Lots N-1, N-2 and N-3

#### **Gray Zone** Lots H-1 and H-2

### Green Zone

Lots B-1, B-2, B-3, E-1, G-3, H-1, and H-2 Additional parking from 4 p.m. through 7 a.m. includes lots M-1, M-2, and all blue lots except A-1, and G-2.

## WALKING TIMES **ON CAMPUS**

Minutes

| • | Dolan Campus to Barone<br>Campus Center (BCC) | 8 |
|---|-----------------------------------------------|---|
|   | BCC to Dolan School                           | _ |

of Business ..... 7 ■ Townhouses to BCC ...... 8

■ Village to BCC ...... 4 ■ Regis Hall to RecPlex ......4

■ Dolan Campus to Dolan School of Business . . . . . 15